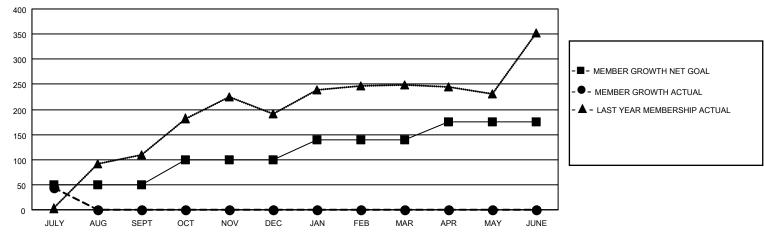

#### GOALS AND ACTUAL MEMBERS CUMULATIVE

| 21 CLUBS OF 124 ADDED 1 OR<br>MORE NEW MEMBERS | GENDER DISTRIBUTION                                         |                                                                                                                                     |  |
|------------------------------------------------|-------------------------------------------------------------|-------------------------------------------------------------------------------------------------------------------------------------|--|
|                                                | MALE<br>FEMALE                                              | 1,932 (63.53%)<br>1,108 (36.44%)<br>0 (0.00%)<br>ER 1 (0.03%)                                                                       |  |
| $\neg$                                         |                                                             |                                                                                                                                     |  |
|                                                | THE EKINOT TO MINOWER                                       | 1 (0.0070)                                                                                                                          |  |
| CLICK HERE FOR CUMULATIVE                      | TOTAL FAMILY UNIT MEMBERS                                   | 259                                                                                                                                 |  |
| MEMBERSHIP DATA                                |                                                             |                                                                                                                                     |  |
|                                                | FAMILY MEMBERS PAYING HALF DUES 137                         |                                                                                                                                     |  |
|                                                | MORE NEW MEMBERS  CLICK HERE FOR CUMULATIVE MEMBERSHIP DATA | MORE NEW MEMBERS  MALE FEMALE NON BINARY PREFER NOT TO ANSWER  CLICK HERE FOR CUMULATIVE MEMBERSHIP DATA  TOTAL FAMILY UNIT MEMBERS |  |