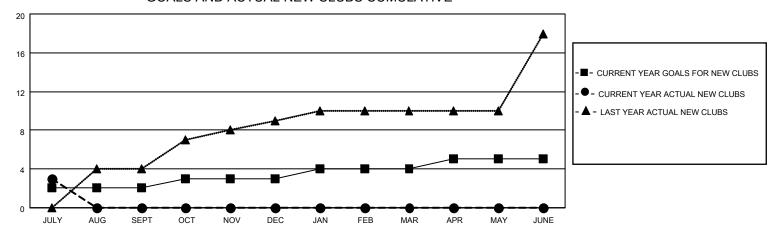

## MONTHLY MEMBERSHIP PROGRESS REPORT

# **LOCATION NIGERIA**

## District 404 B1

| Clubs RESULTS FOR 2022-2023 |   |   |   | Members RESULTS FOR 2022-2023 |    |     |    |
|-----------------------------|---|---|---|-------------------------------|----|-----|----|
|                             |   |   |   |                               |    |     |    |
| JULY/AUG/SEPT               | 2 | 3 | 1 | JULY/AUG/SEPT                 | 50 | 105 | 52 |
| OCT/NOV/DEC                 | 1 | 0 | 0 | OCT/NOV/DEC                   | 50 | 0   | 0  |
| JAN/FEB/MAR                 | 1 | 0 | 0 | JAN/FEB/MAR                   | 40 | 0   | 0  |
| APR/MAY/JUNE                | 1 | 0 | 0 | APR/MAY/JUNE                  | 35 | 0   | 0  |

### GOALS AND ACTUAL NEW CLUBS CUMULATIVE



#### GOALS AND ACTUAL MEMBERS CUMULATIVE



| 21 CLUBS OF 124 ADDED 1 OR<br>MORE NEW MEMBERS | GENDER DISTRIBUTION                                         |                                                                                                                                     |  |
|------------------------------------------------|-------------------------------------------------------------|-------------------------------------------------------------------------------------------------------------------------------------|--|
|                                                | MALE<br>FEMALE                                              | 1,932 (63.53%)<br>1,108 (36.44%)<br>0 (0.00%)<br>ER 1 (0.03%)                                                                       |  |
| $\